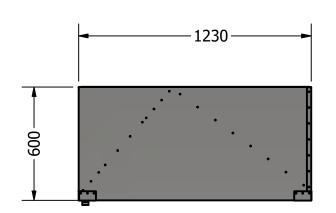

All Dimensions are in millimetres - mm

|                        |       |       |            | <u> </u> |
|------------------------|-------|-------|------------|----------|
| <b>A3</b>              | DNS   | 1     | 26/02/2025 | 2        |
| SIZE<br><b>A3</b>      | SCALE | SHEET | DATE       | REV      |
| Xtracta 2024 - 14_1230 |       |       |            |          |
| Xtracta - 2024         |       |       |            |          |
|                        |       |       |            |          |