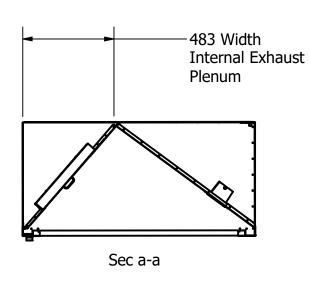

All Dimensions are in millimetres - mm

|                        |       |       |            | <u> </u> |
|------------------------|-------|-------|------------|----------|
| <b>A3</b>              | DNS   | 1     | 26/02/2025 | 2        |
| SIZE<br><b>A3</b>      | SCALE | SHEET | DATE       | REV      |
| Xtracta 2024 - 14_1230 |       |       |            |          |
| Xtracta - 2024         |       |       |            |          |
|                        |       |       |            |          |