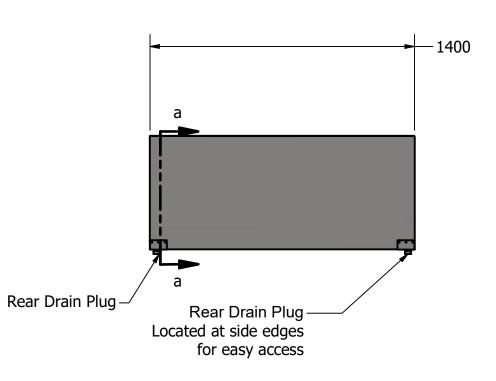

All Dimensions are in millimetres - mm

|                        |       |       |            | <u> </u> |
|------------------------|-------|-------|------------|----------|
| <b>A3</b>              | DNS   | 1     | 26/02/2025 | 2        |
| SIZE<br><b>A3</b>      | SCALE | SHEET | DATE       | REV      |
| Xtracta 2024 - 14_1230 |       |       |            |          |
| Xtracta - 2024         |       |       |            |          |
|                        |       |       |            |          |