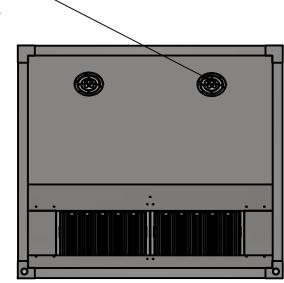

High Intensity LED light modules. IP67 rated. - High Temperature, Tempered Glass protectors

Low voltage LED Driver provided. Standard 10A GPO to be provided above Canopy.

Stainless Steel-Baffle Filters (Included)

Washable in Commercial Dishwasher

Approx Canopy Weight - 50 kg

NOTE. Standard Xtracta models do not have provision for integrated return air handling. Return air must be provided by other means into the facility as required.