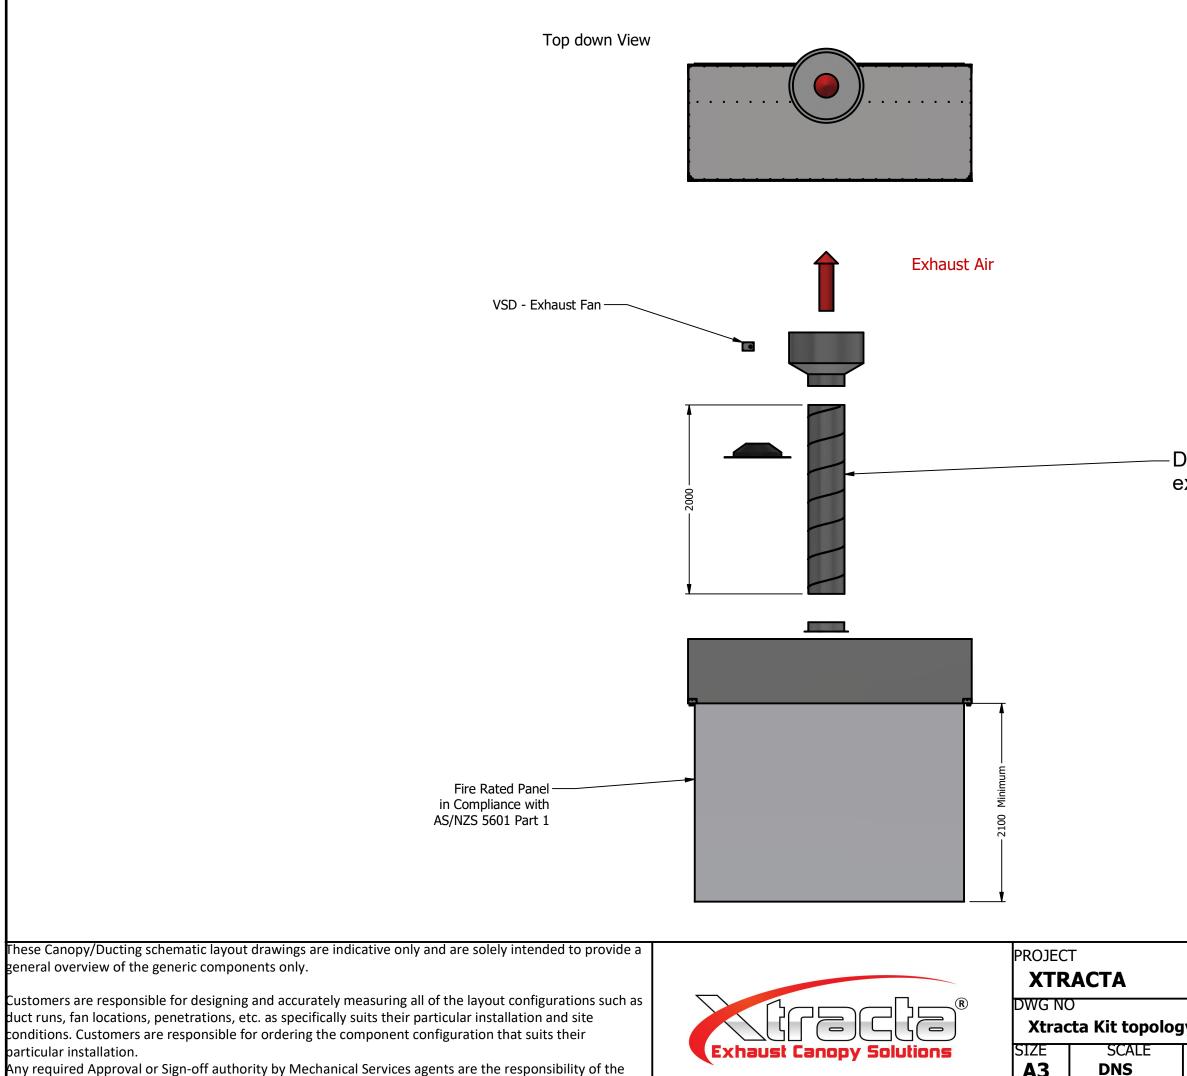

| hese Canopy/Ducting schematic layout drawings are indicative only and are solely intended to provide a general overview of the generic components only.                                                                                                                                                                   |                          | PROJEC          | Т                    |
|---------------------------------------------------------------------------------------------------------------------------------------------------------------------------------------------------------------------------------------------------------------------------------------------------------------------------|--------------------------|-----------------|----------------------|
| eneral overview of the generic components only.                                                                                                                                                                                                                                                                           |                          | XTR             | ACTA                 |
| Customers are responsible for designing and accurately measuring all of the layout configurations such as<br>luct runs, fan locations, penetrations, etc. as specifically suits their particular installation and site<br>conditions. Customers are responsible for ordering the component configuration that suits their | kracka <sup>®</sup>      | DWG NO<br>Xtrac | )<br>cta Kit topolog |
| particular installation.<br>Any required Approval or Sign-off authority by Mechanical Services agents are the responsibility of the sustomer.                                                                                                                                                                             | Exhaust Canopy Solutions | SIZE<br>A3      | SCALE<br>DNS         |