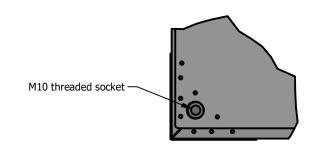

## Hanging Details

M10

Drill Rear/Back mounting points as required.

FRONT

Front - Corner

In situ M10 Nutsert

| FRONT - Corner    |            |                 |  |  |  |
|-------------------|------------|-----------------|--|--|--|
|                   |            |                 |  |  |  |
|                   |            |                 |  |  |  |
| y- RIGID duct     |            |                 |  |  |  |
| SHEET<br><b>3</b> | 23/03/2023 | REV<br><b>1</b> |  |  |  |

M10 threaded socket