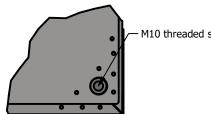

## Hanging Details

M10

Drill Rear/Back mounting points as required.

FRONT

Front - Corner

In situ M10 Nutsert

| FRONT - Corner    |            |                 |  |  |  |
|-------------------|------------|-----------------|--|--|--|
|                   |            |                 |  |  |  |
|                   |            |                 |  |  |  |
| y- RIGID duct     |            |                 |  |  |  |
| SHEET<br><b>3</b> | 23/03/2023 | REV<br><b>1</b> |  |  |  |

M10 threaded socket