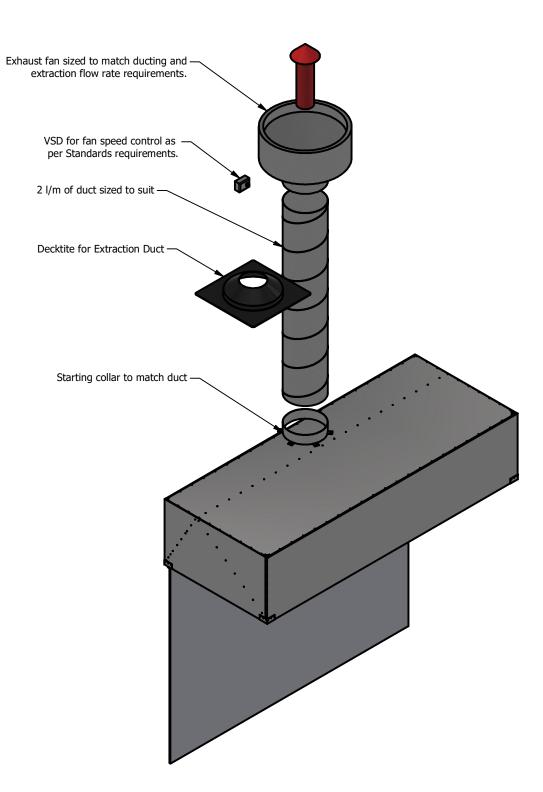

Any required Approval or Sign-off authority by Mechanical Services agents are the responsibility of the customer.

**A3** 

Duct Kit options based on extraction flow rate required:

| y- RIGID duct      |                 |  |  |  |  |
|--------------------|-----------------|--|--|--|--|
| DATE<br>23/03/2023 | REV<br><b>1</b> |  |  |  |  |
|                    | DATE            |  |  |  |  |

| hese Canopy/Ducting schematic layout drawings are indicative only and are solely intended to provide a general overview of the generic components only.                                                                                                                                                                   |                          | PROJEC          | Т                    |
|---------------------------------------------------------------------------------------------------------------------------------------------------------------------------------------------------------------------------------------------------------------------------------------------------------------------------|--------------------------|-----------------|----------------------|
| eneral overview of the generic components only.                                                                                                                                                                                                                                                                           |                          | XTR             | ACTA                 |
| Customers are responsible for designing and accurately measuring all of the layout configurations such as<br>luct runs, fan locations, penetrations, etc. as specifically suits their particular installation and site<br>conditions. Customers are responsible for ordering the component configuration that suits their | kracka <sup>®</sup>      | DWG NO<br>Xtrac | )<br>cta Kit topolog |
| particular installation.<br>Any required Approval or Sign-off authority by Mechanical Services agents are the responsibility of the sustomer.                                                                                                                                                                             | Exhaust Canopy Solutions | SIZE<br>A3      | SCALE<br>DNS         |